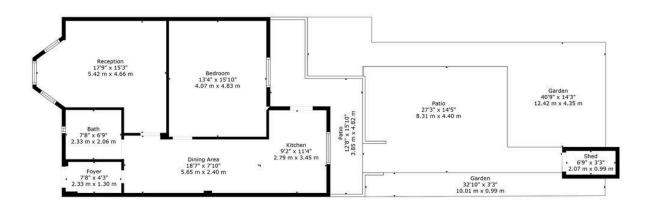

## **Key Features**

- · 1 Bedroom Garden Flat
- · Refurbished condition
- 300m to West Hampstead Station and Amenities of Hampstead High Street
- · Fitted Kitchen
- · Private Garden

- 765sqft
- · Victoria Building
- · Long Lease
- Bright Modern Bathroom
- PLEASE QUOTE LT0751 FOR ALL ENQUIRIES

TOTAL: 765 sq. ft, 71 m2

EXCLUDED AREAS: SHED: 22 sq. ft, 2 m2, PATIO: 454 sq. ft, 42 m2, GARDEN: 422 sq. ft, 39 m2